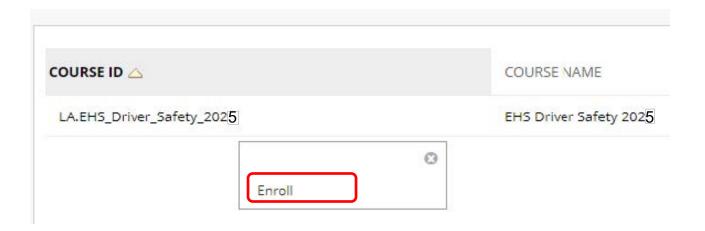

## Instructions to enroll in EHS Driver Safety 2025

5. Enter EHS Driver Safety 2025 in the Search Catalog field and click Go.

6. Hover the mouse over the **Course ID** LA.EHS\_Driver\_Safety\_2025, click the **down arrow** and select **Enroll**.