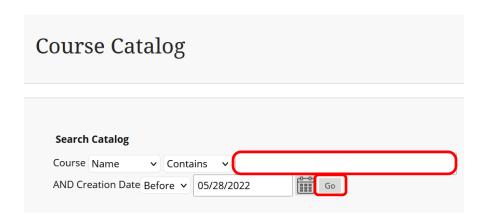

## Instructions to enroll in EHS Driver Safety 2025

5. Enter EHS Driver Safety 2025 in the Search Catalog field and click Go.

6. Hover the mouse over the **Course ID** LA.EHS\_Driver\_Safety\_2025, click the **down arrow** and select **Enroll**.