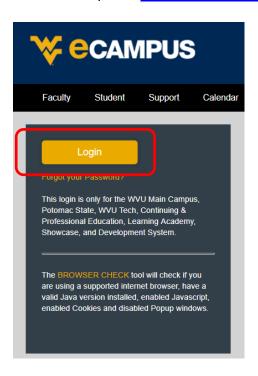

## Instructions to enroll in EHS Driver Safety 2025

1. Access eCampus at https://ecampus.wvu.edu.SelectLogin.

2. Enter your username and password. Complete DUO Two-Factor Authentication.