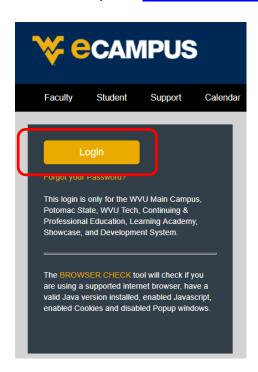

1. Access eCampus at <a href="https://ecampus.wvu.edu">https://ecampus.wvu.edu</a>. Select Login.

2. Enter your username and password. Complete DUO Two-Factor Authentication.

3. Click on **Courses** in the left taskbar.