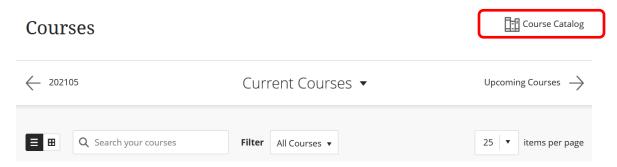

4. Click the **Course Catalog** button on the top right of the webpage.

5. Enter EHS Hazardous Waste 2025 in the Search Catalog field and click Go.

6. Hover the mouse over the **Course ID** LA.EHS\_Hazardous\_Waste\_2025, click the **down** arrow and select **Enroll**.