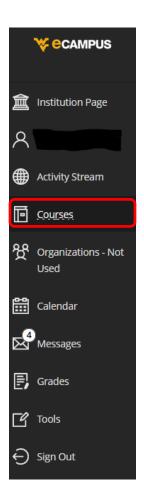

1. Access eCampus at <a href="https://ecampus.wvu.edu">https://ecampus.wvu.edu</a>. Select Login.

2. Enter your username and password. Complete DUO Two-Factor Authentication.

3. Click on **Courses** in the left taskbar.