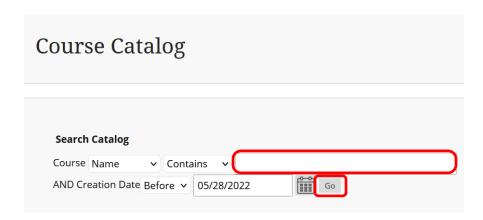

4. Click the **Course Catalog** button on the top right of the webpage.

5. Enter EHS Hazardous Waste 2025 in the Search Catalog field and click Go.

6. Hover the mouse over the **Course ID** LA.EHS\_Hazardous\_Waste\_2025, click the **down** arrow and select **Enroll**.