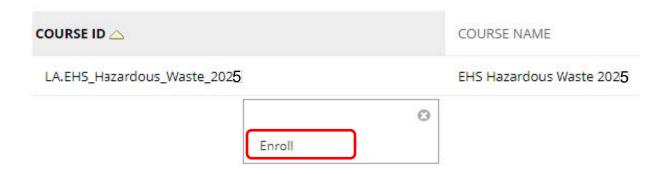

4. Click the **Course Catalog** button on the top right of the webpage.

5. Enter EHS Hazardous Waste 2025 in the Search Catalog field and click Go.

6. Hover the mouse over the **Course ID** LA.EHS\_Hazardous\_Waste\_2025, click the **down** arrow and select **Enroll**.