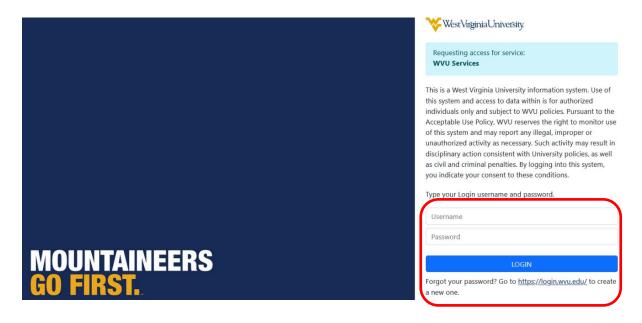

1. Access eCampus at <a href="https://ecampus.wvu.edu">https://ecampus.wvu.edu</a>. Select Login.

2. Enter your username and password. Complete DUO Two-Factor Authentication.

3. Click on **Courses** in the left taskbar.